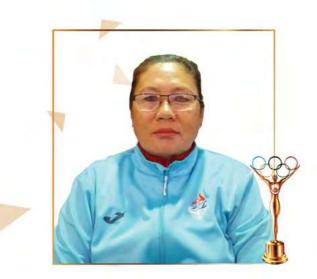

### NOC Best Coach Female Ms. Parbati Rai (Kabaddi)

Parbati Rai is the Chief coach of All Nepal Kabaddi Association. She led the Nepal Kabaddi team to a bronze medal at the Hangzhou Asian Games, showcasing her exceptional coaching skills. Parbati has a rich history of coaching, including guiding the Nepal team in the 12th South Asian Games in Shillong, India (2016), and the 13th South Asian Games in Kathmandu. Nepal (2019). She also coached the team at the 2nd Junior World Kabaddi Championships in Urmia, Iran (2022), and the Bangabandu Cup International Kabaddi Championships in Dhaka, Bangladesh (2022). Her national coaching credentials are equally impressive, with roles in the 16th Men's and 10th Women's National Kabaddi Championship (2064 BS), the 6th National Games in Sudurpashchimanchal (2068 BS), the 13th Women's and 19th Men's National Kabaddi Championships in Kathmandu (2069 BS), and the Pritanapati Trophy Sports Championships in 2073 BS and 2074 BS in Itahari.