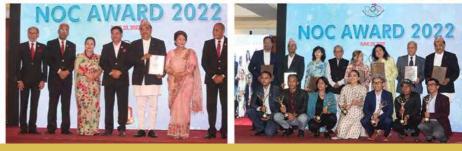

## Message

It is indeed a matter of great pleasure for me to express a few words in relation to the NOC Award 2024. This is the second time in the history of the NOC that the NOC award has been established. This award will be annually offered to the Sports Personalities and Sports Organization who have gained great achievement & honor in various events of sports.

Through the NOC award this year we are honoring best athletes (Male & Female), best Coaches (Male & Female), best Association and best Media for their outstanding contribution in Nepalese Sports.

We are sure that it will encourage all the sports fraternity to be best in their respective fields following the true spirit of sportsmanship. We are very excited that most of our member federations and Media organizations send their nominations for the award. It is a great inspiration to us to host these kinds of programs in the coming days. It is also continuation to attract the best athletes in sports which is one of the recommendations of Olympic Agenda 2020.

The award will be provided to Best Athletes Male, Female and for the Best Coach Male and Female; we have also decided to appreciate the work of Journalist in highlighting the hard work of Athletes, Coaches and Association. The award will be provided to best Visual media, Best Sports Photo Journalist, Best Journalist in Print and Best Journalist in Multi-Media.We are also awarding the best National Federation affiliated with NOC, Nepal.The NOC Award is going to be a yearly event from now with more excellent additions.I am sure that this kind of honor will definitely motivate the concern sports personals to be more involved in Olympic Activities.In my view the NOC Award 2024 will be one the best Sports Award ceremonies in History of Nepali sports, as this is the best ever designed trophy and we are also providing great prize money to the winners.