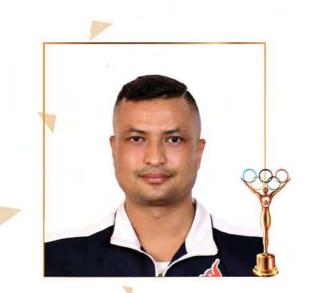

### NOC Best Athlete Male Mr. Santoo Shrestha (Table Tennis)

Mr. Santoo Shrestha has made history in Nepal by becoming the third athlete to qualify for the Paris Olympics 2024. A celebrated figure in Nepalese sports, he has earned the title of National Champion four times. His victories include the 2016 (2073 BS) championship in Biratnagar, the 2018 (2074 BS) championship in Kathmandu, the 2019 (2075 BS) championship in Dang, and the 2022 (2079 BS) championship in Pokhara. In addition to his national titles, Santoo also won the State Championship in Western Australia (Perth) in 2022. His dedication and prowess have earned him a highest world ranking of 392, marking him as a prominent athlete in his field.