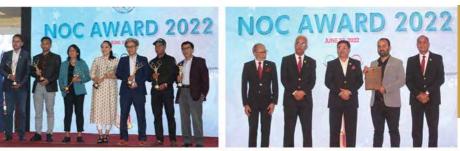

## Message

It is indeed a matter of great pleasure for me to express a few words in relation to the NOC Award 2024. This is the second time in the history of the NOC that the NOC award has been established. This award will be annually offered to the Sports Personalities and Sports Organization who have gained great achievement & honor in various events of sports.

Through the NOC award this year we are honoring best athletes (Male & Female), best Coaches (Male & Female), best Association and best Media for their outstanding contribution in Nepalese Sports.

We are sure that it will encourage all the sports fraternity to be best in their respective fields following the true spirit of sportsmanship. We are very excited that most of our member federations and Media organizations send their nominations for the award. It is a great inspiration to us to host these kinds of programs in the coming days. It is also continuation to attract the best athletes in sports which is one of the recommendations of Olympic Agenda 2020.

The award will be provided to Best Athletes Male, Female and for the Best Coach Male and Female; we have also decided to appreciate the work of Journalist in highlighting the hard work of Athletes, Coaches and Association. The award will be provided to best Visual media, Best Sports Photo Journalist, Best Journalist in Print and Best Journalist in Multi-Media.We are also awarding the best National Federation affiliated with NOC, Nepal.The NOC Award is going to be a yearly event from now with more excellent additions.I am sure that this kind of honor will definitely motivate the concern sports personals to be more involved in Olympic Activities.In my view the NOC Award 2024 will be one the best Sports Award ceremonies in History of Nepali sports, as this is the best ever designed trophy and we are also providing great prize money to the winners.