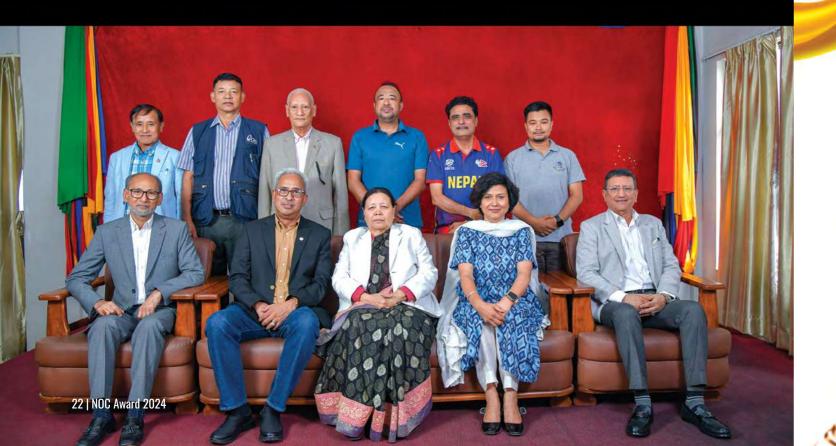

## Nepal Olympic Committee **Executive** Board (2019-2024)

Mr. Dirga Bahadur K.C Member

Mr. Ramji Bahadur Hona Shrestha Secretary

Mr. Deepak Harsa Bajracharya Secretary

Mr. Hom Bahadur Dong Member

Mr. Gopal Sundar Lal Kaksapati Member

Mr. Ramesh Prasad Siwakoti Member

Mr. Tashi Ghale Member

Mr. Prakash Sjb Rana Member

Mr. Ram Awale Member

Mr. Pitamber Timsina **Deputy Secretary General** 

Mr. Ashok Ratna Bajracharya **Vice-President** 

Ms. Tulsi Thapa Secretary

Mr. Sunil Kumar Shrestha Vice-President

Ms. Jyoti Rana Vice-President

> Mr. Nilendra Raj Shrestha Secretary General

Mr. Ratan Kumar Tandon Treasurer

Top: Left to Right (Standing)

Mr. Chaturananda Rajvaidya Vice-President, Executive Director

Mr. Jeevan Ram Shrestha President

Mr. Tej Bahadur Gurung **Vice-President** 