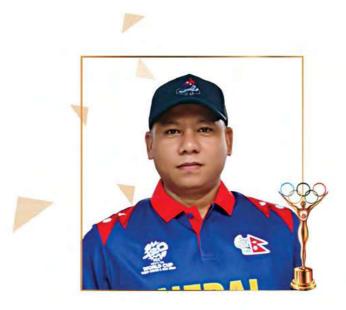

### NOC Best Coach Male Mr. Kushal Shrestha (Karate)

Kushal Shrestha is distinguished athlete and coach with an impressive track record in karate. He has earned numerous accolades, including a gold, double bronze, and silver medal in the 9th, 10th, and 11th South Asian Games (SAG). His historical achievements include securing one gold, three silver, and five bronze medals in the 10th World Shito-Ryu Karate Championship, as well as a silver medal in the 19th Asian Games. Additionally, Mr. Kushal has astounding 30 gold, 24 silver, and seven bronze medals in the 7th South Asian Karate Championship, along with one gold and one silver medal in the USA Open Karate Championship. As a coach Mr. Shrestha has coached the silver medalist of Hanghzou Asian Games 2023.